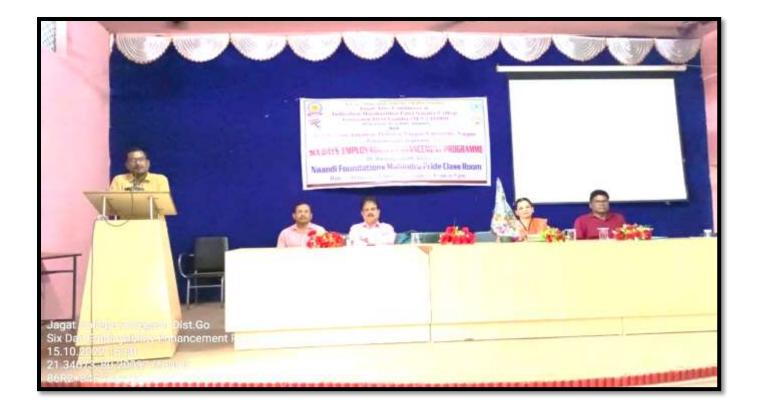

#### Programme: - Six day employability enhancement programme

15/01/2024 to 20/01/2024

Guest & Trainer: - Meghana Dubey, Nandi Foundation Mahindra pride class room

A workshop on employment capacity building was held in Jagat College

Goregaon:- Local Jagat Arts, Commerce and Employment and Guidance Center at Indiraben Hariharbhai Patel Science College Goregaon, Jagat College Goregaon in joint venture with Rashtrasant Tukdoji Maharaj Nagpur University Nagpur Courtesy Nandi Foundation Mahindra Pride Class Room for final year (Girls) students. Training was imparted by expert guide Meghna Dubey of Nandi Foundation Mahindra Pride Class Room. The concluding program of the workshop was organized by the principal of the college, Dr. Nilkanth Lanje, The vice-principal, Dr. S H Bhairam, Dr. R. M. Gahane, Dr. Eknath Chandankhede, Dr. S.S. Rahangdale were presented in this program.