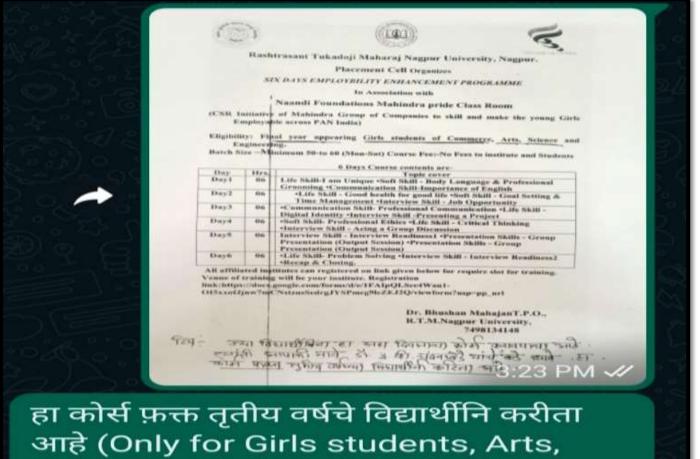

#### 1. Six days Employbolity Enhancement Program 15-01-2024 to 20-01-2024

#### Programme: - Six day employability enhancement programme

15/01/2024 to 20/01/2024

Guest & Trainer: - Meghana Dubey, Nandi Foundation Mahindra pride class room

A workshop on employment capacity building was held in Jagat College

Goregaon:- Local Jagat Arts, Commerce and Employment and Guidance Center at Indiraben Hariharbhai Patel Science College Goregaon, Jagat College Goregaon in joint venture with Rashtrasant Tukdoji Maharaj Nagpur University Nagpur Courtesy Nandi Foundation Mahindra Pride Class Room for final year (Girls) students. Training was imparted by expert guide Meghna Dubey of Nandi Foundation Mahindra Pride Class Room. The concluding program of the workshop was organized by the principal of the college, Dr. Nilkanth Lanje, The vice-principal, Dr. S H Bhairam, Dr. R. M. Gahane, Dr. Eknath Chandankhede, Dr. S.S. Rahangdale were presented in this program.