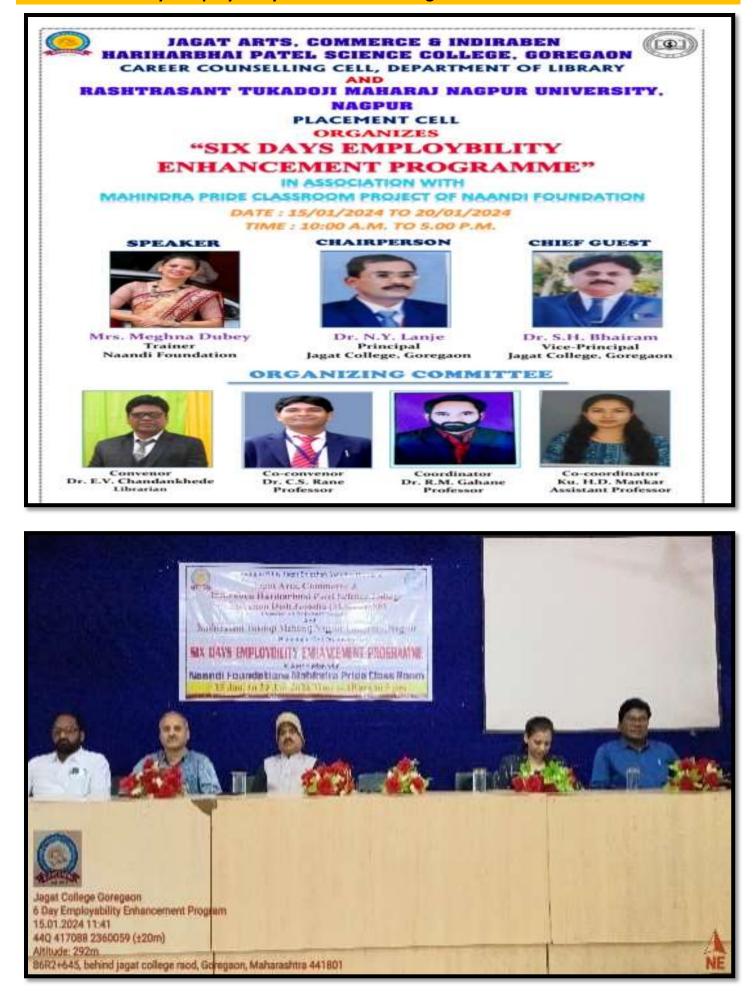

#### 1. Six days Employbolity Enhancement Program 15-01-2024 to 20-01-2024

#### Programme: - Six day employability enhancement programme

15/01/2024 to 20/01/2024

Guest & Trainer: - Meghana Dubey, Nandi Foundation Mahindra pride class room

A workshop on employment capacity building was held in Jagat College

Goregaon:- Local Jagat Arts, Commerce and Employment and Guidance Center at Indiraben Hariharbhai Patel Science College Goregaon, Jagat College Goregaon in joint venture with Rashtrasant Tukdoji Maharaj Nagpur University Nagpur Courtesy Nandi Foundation Mahindra Pride Class Room for final year (Girls) students. Training was imparted by expert guide Meghna Dubey of Nandi Foundation Mahindra Pride Class Room. The concluding program of the workshop was organized by the principal of the college, Dr. Nilkanth Lanje, The vice-principal, Dr. S H Bhairam, Dr. R. M. Gahane, Dr. Eknath Chandankhede, Dr. S.S. Rahangdale were presented in this program.