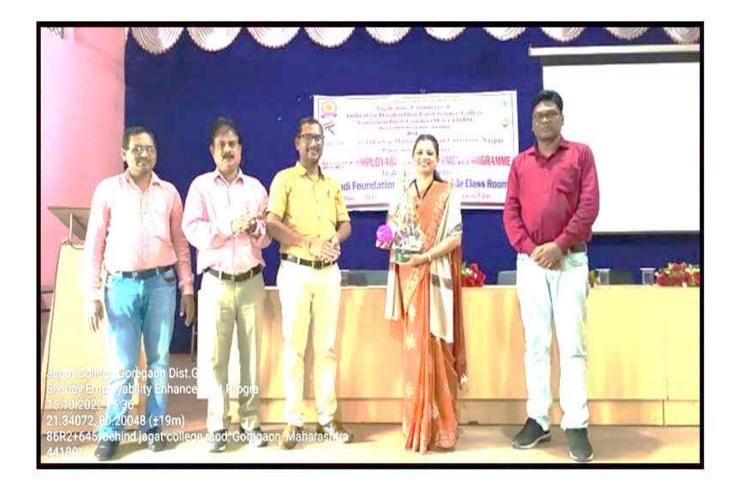

#### 1. Six days Employbolity Enhancement Program 15-01-2024 to 20-01-2024

#### Programme: - Six day employability enhancement programme

15/01/2024 to 20/01/2024

Guest & Trainer: - Meghana Dubey, Nandi Foundation Mahindra pride class room

A workshop on employment capacity building was held in Jagat College

Goregaon:- Local Jagat Arts, Commerce and Employment and Guidance Center at Indiraben Hariharbhai Patel Science College Goregaon, Jagat College Goregaon in joint venture with Rashtrasant Tukdoji Maharaj Nagpur University Nagpur Courtesy Nandi Foundation Mahindra Pride Class Room for final year (Girls) students. Training was imparted by expert guide Meghna Dubey of Nandi Foundation Mahindra Pride Class Room. The concluding program of the workshop was organized by the principal of the college, Dr. Nilkanth Lanje, The vice-principal, Dr. S H Bhairam, Dr. R. M. Gahane, Dr. Eknath Chandankhede, Dr. S.S. Rahangdale were presented in this program.