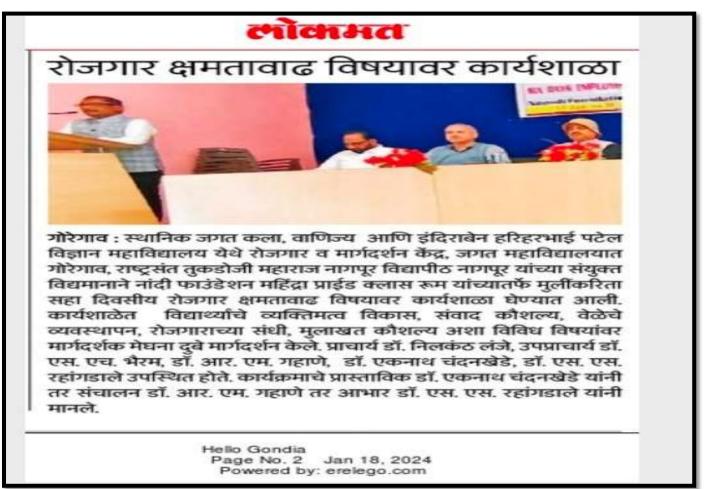

#### Programme: - Six day employability enhancement programme

15/01/2024 to 20/01/2024

Guest & Trainer: - Meghana Dubey, Nandi Foundation Mahindra pride class room

A workshop on employment capacity building was held in Jagat College

Goregaon:- Local Jagat Arts, Commerce and Employment and Guidance Center at Indiraben Hariharbhai Patel Science College Goregaon, Jagat College Goregaon in joint venture with Rashtrasant Tukdoji Maharaj Nagpur University Nagpur Courtesy Nandi Foundation Mahindra Pride Class Room for final year (Girls) students. Training was imparted by expert guide Meghna Dubey of Nandi Foundation Mahindra Pride Class Room. The concluding program of the workshop was organized by the principal of the college, Dr. Nilkanth Lanje, The vice-principal, Dr. S H Bhairam, Dr. R. M. Gahane, Dr. Eknath Chandankhede, Dr. S.S. Rahangdale were presented in this program.