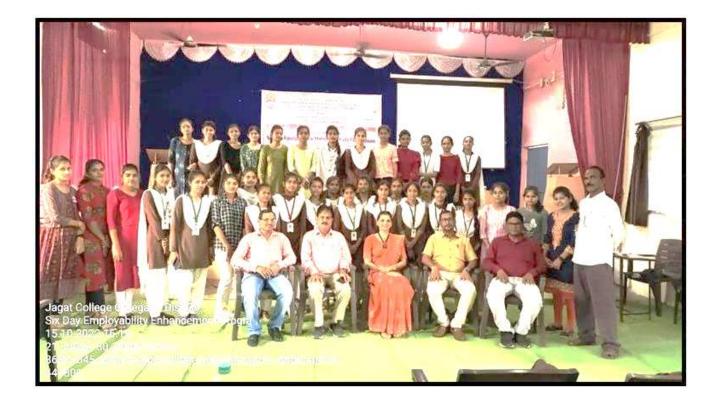

#### 1. Six days Employbolity Enhancement Program 15-01-2024 to 20-01-2024

#### Programme: - Six day employability enhancement programme

15/01/2024 to 20/01/2024

Guest & Trainer: - Meghana Dubey, Nandi Foundation Mahindra pride class room

A workshop on employment capacity building was held in Jagat College

Goregaon:- Local Jagat Arts, Commerce and Employment and Guidance Center at Indiraben Hariharbhai Patel Science College Goregaon, Jagat College Goregaon in joint venture with Rashtrasant Tukdoji Maharaj Nagpur University Nagpur Courtesy Nandi Foundation Mahindra Pride Class Room for final year (Girls) students. Training was imparted by expert guide Meghna Dubey of Nandi Foundation Mahindra Pride Class Room. The concluding program of the workshop was organized by the principal of the college, Dr. Nilkanth Lanje, The vice-principal, Dr. S H Bhairam, Dr. R. M. Gahane, Dr. Eknath Chandankhede, Dr. S.S. Rahangdale were presented in this program.