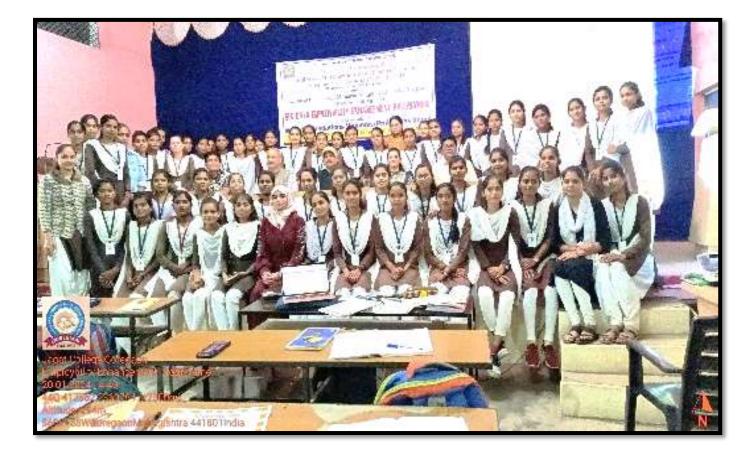

#### Programme: - Six day employability enhancement programme

15/01/2024 to 20/01/2024

Guest & Trainer: - Meghana Dubey, Nandi Foundation Mahindra pride class room

A workshop on employment capacity building was held in Jagat College

Goregaon:- Local Jagat Arts, Commerce and Employment and Guidance Center at Indiraben Hariharbhai Patel Science College Goregaon, Jagat College Goregaon in joint venture with Rashtrasant Tukdoji Maharaj Nagpur University Nagpur Courtesy Nandi Foundation Mahindra Pride Class Room for final year (Girls) students. Training was imparted by expert guide Meghna Dubey of Nandi Foundation Mahindra Pride Class Room. The concluding program of the workshop was organized by the principal of the college, Dr. Nilkanth Lanje, The vice-principal, Dr. S H Bhairam, Dr. R. M. Gahane, Dr. Eknath Chandankhede, Dr. S.S. Rahangdale were presented in this program.